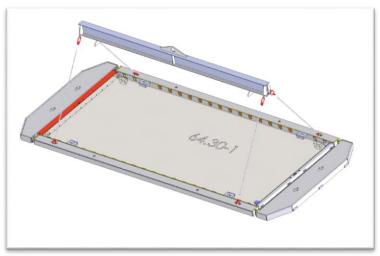

#### PRESTRESSED FLOOR SLABS

DIFFERENT WAY OF PRODUCTION

Prestressed with reinforcement bars

Prestressed with steel strands