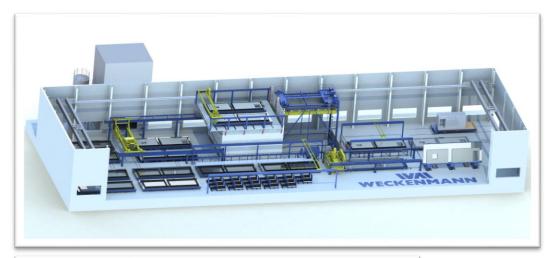

## PRESTRESSED FLOOR SLABS AND SLABS WITH INSULATION

DIFFERENT WAY OF PRODUCTION

**Stationary Casting Bed** 

**Prestressing Frame** 

Pallet Circulation System with Prestressing Frame