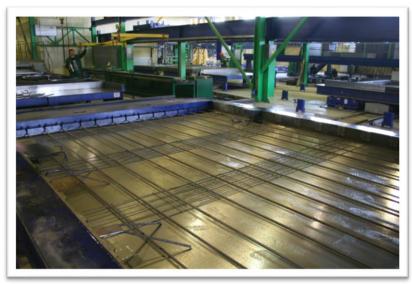

## PRESTRESSED FLOOR SLABS

DIFFERENT WAY OF PRODUCTION

 $\rightarrow$  Prestressed slabs with reinforcement bars

111111

 $\rightarrow$  Prestressed with steel strands

TATEGRAENTER DATE

#### PRESTRESSED FLOOR SLABS

DIFFERENT WAY OF PRODUCTION

Prestressed with reinforcement bars

Prestressed with steel strands