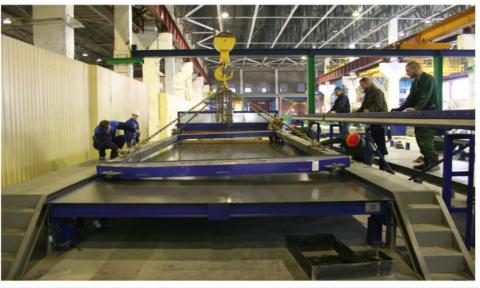

## PRESTRESSED FLOOR SLABS AND SLABS WITH INSULATION

DIFFERENT WAY OF PRODUCTION

**Stationary Casting Bed** 

**Prestressing Frame** 

Pallet Circulation System with Prestressing Frame