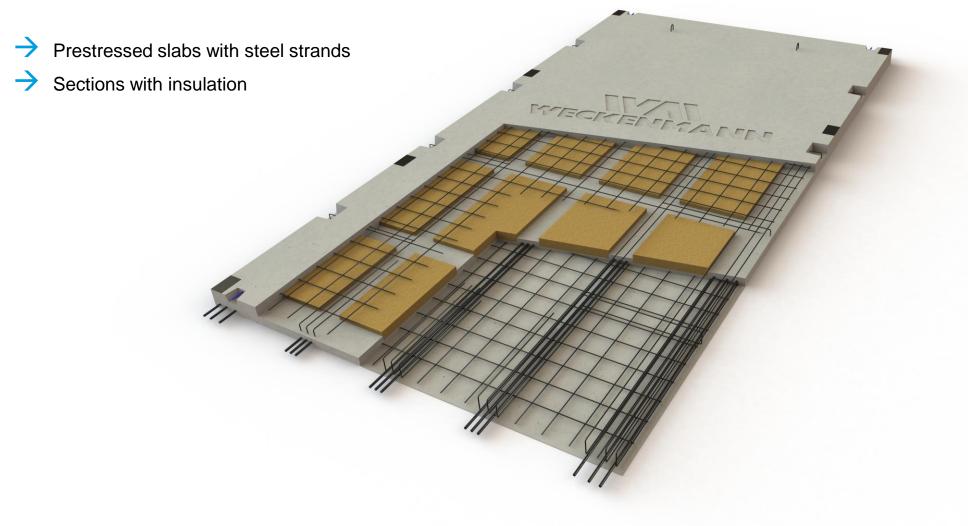

#### **PRESTRESSED FLOOR SLABS WITH INSUALTION**

DIFFERENT WAY OF PRODUCTION

#### PRESTRESSED FLOOR SLABS WITH INSULATION

DIFFERENT WAY OF INSTALLATION

- → Weckenmann slabs are more isotropic (stiffness is equal in both directions).
- Production of Weckenmann slabs with insulation inside (ground slabs, underground, attic, upper storey), which allows to increase thermal performance, reduce weight and save on concrete volume, construction time, improve sound insulation.
- → It is possible to make different console outlets for balconies in Weckenmann slabs.
- -> Cutouts in slabs can be arranged both in the factory and directly at the construction site.
- The bearing wall by using Weckenmann floor slabs has a less thickness, due to the smaller depth of support (thus leads to increases of the selling area, reduces the cost of concrete in the manufacture).
- A bearing/support of the Weckenmann slabs by two sides (by three sides for a seismic zones) is easy possible for a flexible floor planning.
- → Easy and high speed installation of Weckenmann slabs.
- Structural floor elements like Weckenmann slabs are produced in precast plants, where all processes are mechanized and automated, which minimizes defects or errors.
- → The large width and span of the Weckenmann slabs avoiding seams not in the area of wall partitions and increasing the construction time.