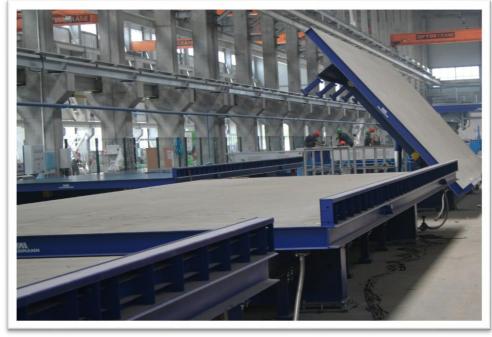

## PRESTRESSED FLOOR SLABS AND SLABS WITH INSULATION

DIFFERENT WAY OF PRODUCTION

**Stationary Casting Bed** 

**Prestressing Frame** 

Pallet Circulation System with Prestressing Frame