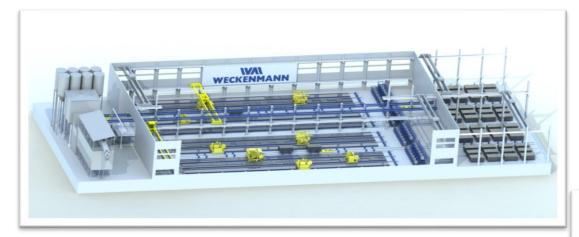

SOLID FLOOR SLABS FILIGREE FLOOR SLABS PRESTRESSED FLOOR SLABS PRESTRESSED FLOOR SLABS WITH INSULATION

CONSTRUCTING THE FUTURE

## PRESTRESSED FLOOR SLABS

DIFFERENT WAY OF PRODUCTION

 $\rightarrow$  Prestressed slabs with reinforcement bars

111111

 $\rightarrow$  Prestressed with steel strands

TATEGRAENTER DATE