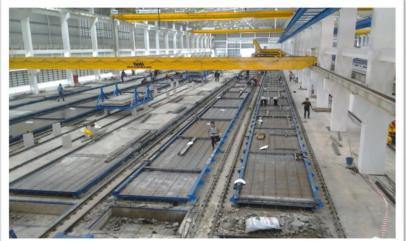

## PRESTRESSED FLOOR SLABS AND SLABS WITH INSULATION

DIFFERENT WAY OF PRODUCTION

**Stationary Casting Bed** 

**Prestressing Frame** 

Pallet Circulation System with Prestressing Frame