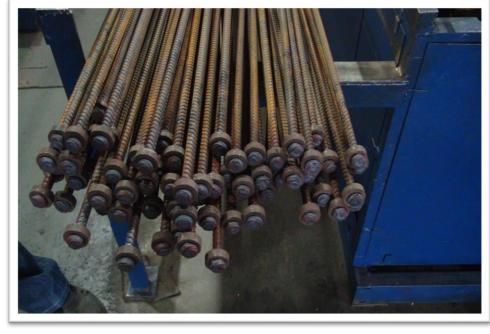

## PRESTRESSED FLOOR SLABS

DIFFERENT WAY OF PRODUCTION

 $\rightarrow$  Prestressed slabs with reinforcement bars

111111

 $\rightarrow$  Prestressed with steel strands

TATEGRAENTER DATE

#### PRESTRESSED FLOOR SLABS

DIFFERENT WAY OF PRODUCTION

Prestressed with reinforcement bars

Prestressed with steel strands